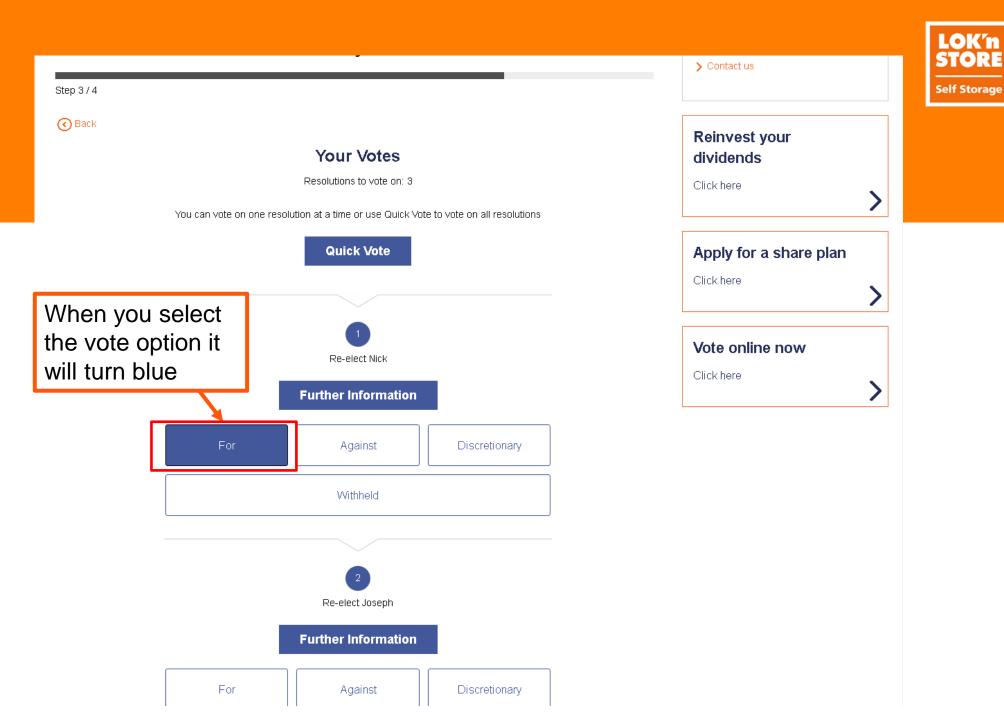

### Help centre, forms and **Annual General Meeting** documents Proxy test > Contact us Step 1 / 4 Select your attendance by clicking on the yes or no boxes below. Reinvest your Followed by selecting next dividends General Meeting to vot . You can use the voting form on the next page to tell the Click here. chairman of the meeting or your nominated proxy how to vote on your behalf. Are you looking to attend this ever Apply for a share plan No Click here Vote online now Cancel Next Click here

Main menu

Welcome MS VERONICA ALLEN - Last login: 12:19 08/02/2018

For

1

**Self Storage** 

Discretionary

Against

Cancel