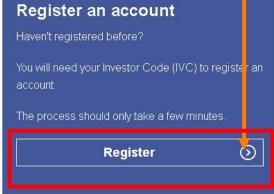

# Lok'nStore Group plc Annual General Meeting 2022

Home

Help

Main menu

**Self Storage** 

Main menu

The share portal allows you to manage your shareholdings and share plans that are managed by Link Market Services online. If you haven't used this service before, you'll need your Investor code (IVC) to register. This can be found on share certificates or recent items of communication such as shareholder or share plan letters or tax vouchers.