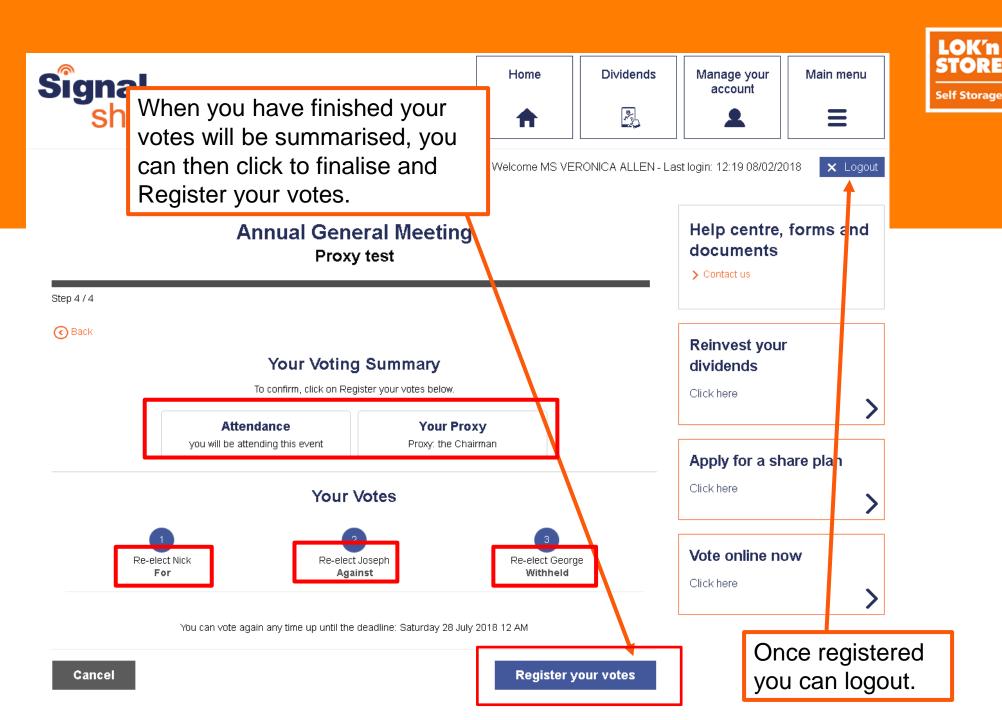

### Help centre, forms and **Annual General Meeting** documents Proxy test > Contact us Step 1 / 4 Select your attendance by clicking on the yes or no boxes below. Reinvest your Followed by selecting next dividends General Meeting to vot . You can use the voting form on the next page to tell the Click here. chairman of the meeting or your nominated proxy how to vote on your behalf. Are you looking to attend this ever Apply for a share plan No Click here Vote online now Cancel Next Click here

Main menu

Welcome MS VERONICA ALLEN - Last login: 12:19 08/02/2018

For

1

**Self Storage** 

Discretionary

Against

Cancel