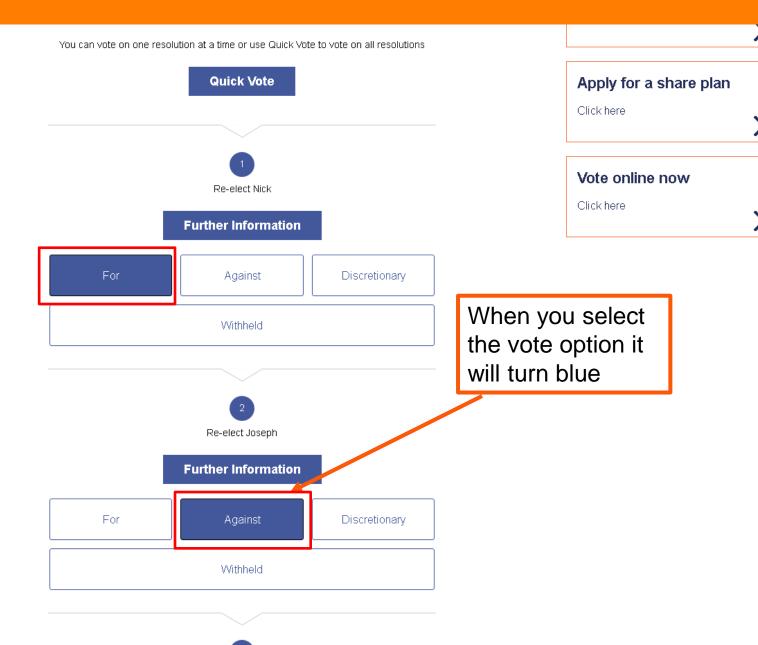

### Help centre, forms and **Annual General Meeting** documents Proxy test > Contact us Step 1 / 4 Select your attendance by clicking on the yes or no boxes below. Reinvest your Followed by selecting next dividends General Meeting to vot . You can use the voting form on the next page to tell the Click here. chairman of the meeting or your nominated proxy how to vote on your behalf. Are you looking to attend this ever Apply for a share plan No Click here Vote online now Cancel Next Click here

Main menu

Welcome MS VERONICA ALLEN - Last login: 12:19 08/02/2018

For

1

**Self Storage** 

Discretionary

Against

Cancel