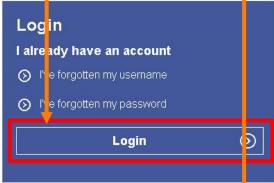

# Login

| Please enter your username and password                                                 | l                          |
|-----------------------------------------------------------------------------------------|----------------------------|
| Username*                                                                               | Please enter your username |
| Password*                                                                               | and password.              |
| Show password                                                                           | 7                          |
| *This is a mandatory field. We don't recommend storing login data on a shared computer. |                            |
| Cancel Next                                                                             |                            |
| Help Logging in                                                                         |                            |
| > Forgot your username?                                                                 |                            |
| > Forgot your password?                                                                 |                            |
| > Forgot your username and nassword?                                                    |                            |