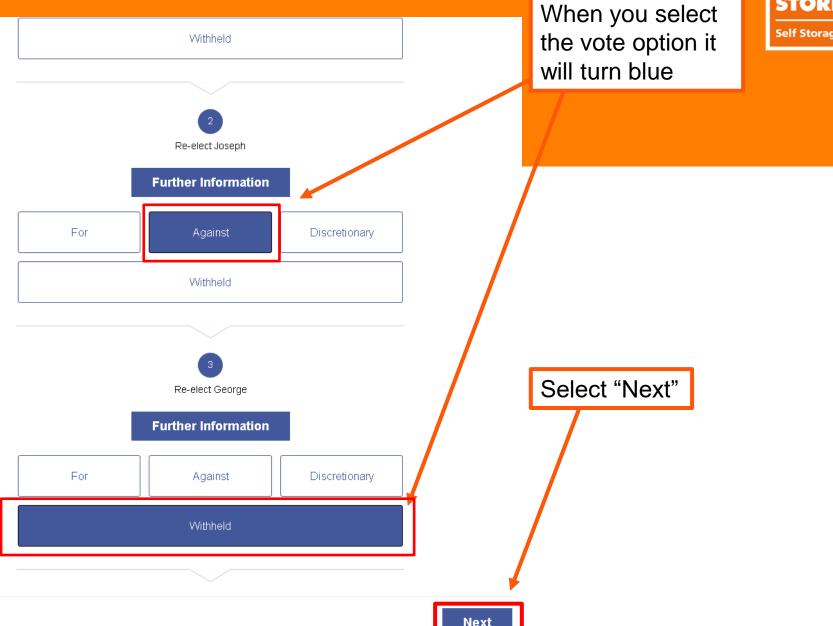

### Help centre, forms and **Annual General Meeting** documents Proxy test > Contact us Step 1 / 4 Select your attendance by clicking on the yes or no boxes below. Reinvest your Followed by selecting next dividends General Meeting to vot . You can use the voting form on the next page to tell the Click here. chairman of the meeting or your nominated proxy how to vote on your behalf. Are you looking to attend this ever Apply for a share plan No Click here Vote online now Cancel Next Click here

Main menu

Welcome MS VERONICA ALLEN - Last login: 12:19 08/02/2018

For

1

**Self Storage** 

Discretionary

Against

Cancel