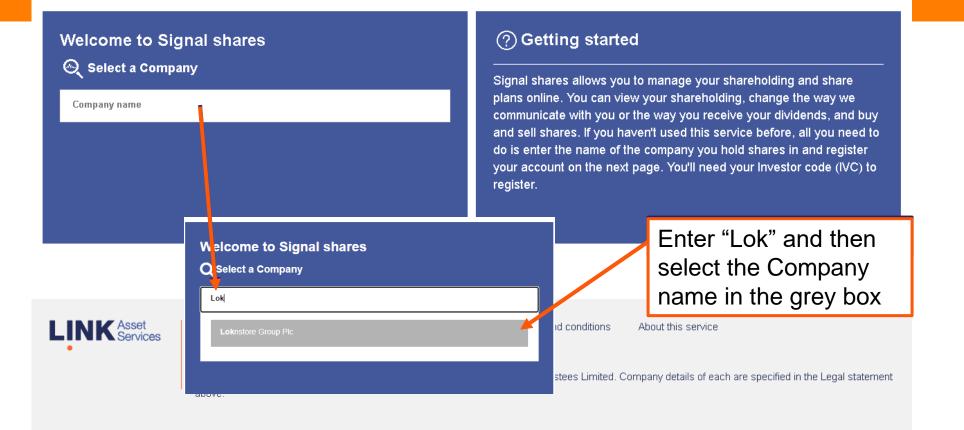

# Lok'nStore Group plc Annual General Meeting 2022

Home

Help

Main menu

**Self Storage** 

Main menu

The share portal allows you to manage your shareholdings and share plans that are managed by Link Market Services online. If you haven't used this service before, you'll need your Investor code (IVC) to register. This can be found on share certificates or recent items of communication such as shareholder or share plan letters or tax vouchers.