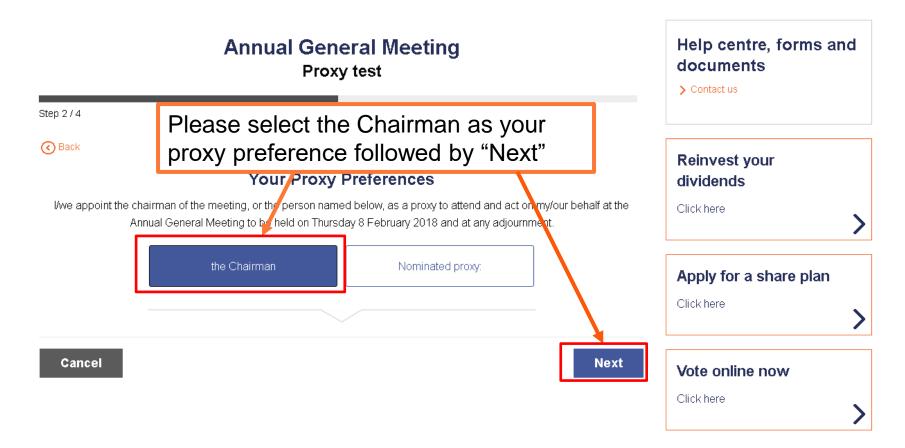

### Help centre, forms and **Annual General Meeting** documents Proxy test > Contact us Step 1 / 4 Select your attendance by clicking on the yes or no boxes below. Reinvest your Followed by selecting next dividends General Meeting to vot . You can use the voting form on the next page to tell the Click here. chairman of the meeting or your nominated proxy how to vote on your behalf. Are you looking to attend this ever Apply for a share plan No Click here Vote online now Cancel Next Click here